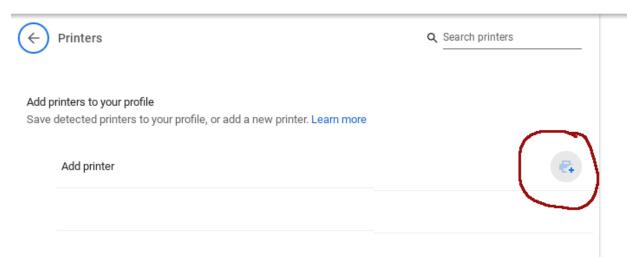

Select "Manage" on the bottom of the dialog box

You will see "Add Printer" and a printer icon, click on the icon

| ← Printers                       |        | Q Sear |
|----------------------------------|--------|--------|
| Add a printer manually           |        |        |
| Name                             |        |        |
|                                  |        |        |
| Address                          |        | - 1    |
|                                  |        |        |
|                                  |        |        |
| Protocol                         |        |        |
| Internet Printing Protocol (IPP) |        | -      |
| Queue                            |        |        |
| ipp/print                        |        |        |
|                                  |        |        |
|                                  |        | - 1    |
|                                  |        |        |
| Print server                     | Cancel | Add    |
|                                  |        |        |