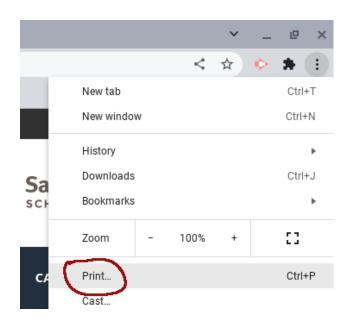

## **Roosevelt Chromebook Printing Configuration**

Click on the triple dots and select "Print"

You will see this dialog box, select "See more..."

|                | Prim                |        |
|----------------|---------------------|--------|
| Sele           | ct a destination    | Si     |
| Q              | Search destinations |        |
| Ð              | Save as PDF         |        |
|                |                     | ait    |
|                |                     |        |
|                |                     |        |
| 91<br>91<br>91 |                     |        |
|                |                     |        |
|                |                     |        |
|                |                     |        |
|                |                     |        |
| Ma             | nage 🖸              | Cancel |
|                |                     |        |