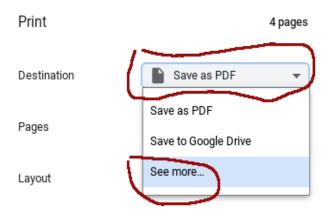

## **Roosevelt Chromebook Printing Configuration**

Click on the triple dots and select "Print"

You will see this dialog box, select "See more..."

|                | Prim                |        |
|----------------|---------------------|--------|
| Sele           | ct a destination    | Si     |
| Q              | Search destinations |        |
| Ð              | Save as PDF         |        |
|                |                     | ait    |
|                |                     |        |
|                |                     |        |
| 91<br>91<br>91 |                     |        |
|                |                     |        |
|                |                     |        |
|                |                     |        |
|                |                     |        |
| Ma             | nage 🖸              | Cancel |
|                |                     |        |